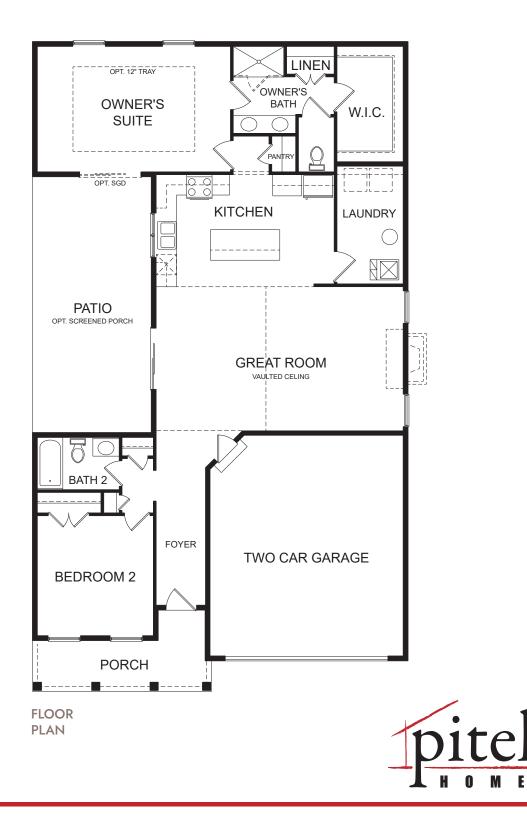

# ABIGAIL

## 2 BED, 2 BATH, 2 CAR GARAGE 1,445 sq. ft.

**ELEVATION A** 

## ABIGAIL

### 2 BED, 2 BATH, 2 CAR GARAGE 1,445 sq. ft.

pitellhomes.com

In the continuing effort to improve our homes, builder reserves the right to modify the interior and exterior design, specifications, locations, sizes, design features and prices of the homes. Modifications may vary by home and are subject to change without notice. All dimensions and square footages are approximate and can vary in production. No representations of any type are made by this floor plan. Colors shown are approximate representations of actual materials and are not intended to be an exact color match. Please consult our sales representative for details.