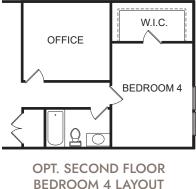

## DIANA

# 3 BED, 3 BATH, 2 CAR GARAGE 2,079 sq. ft.

Ŀ

In the continuing effort to improve our homes, builder reserves the right to modify the interior and exterior design, specifications, locations, sizes, design features and prices of the homes. Modifications may vary by home and are subject to change without notice. All dimensions and square footages are approximate and can vary in production. No representations of any type are made by this floor plan. Colors shown are approximate representations of actual materials and are not intended to be an exact color match. Please consult our sales representative for details.