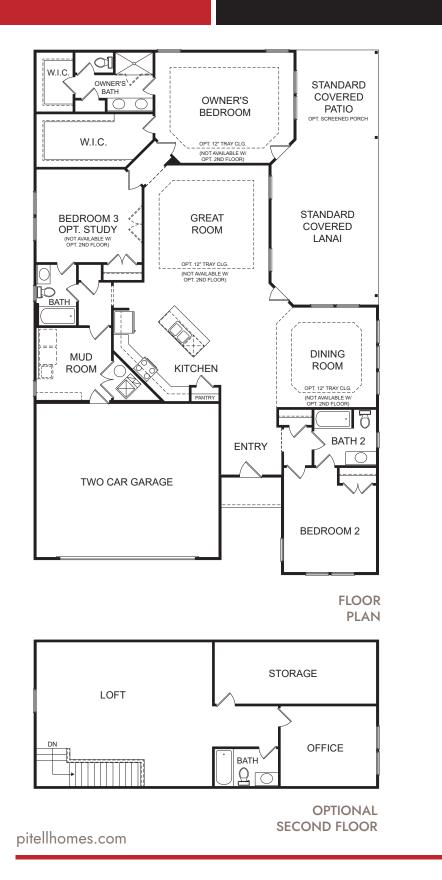

## DIANA

# 3 BED, 3 BATH, 2 CAR GARAGE 2,079 sq. ft.

Ŀ

In the continuing effort to improve our homes, builder reserves the right to modify the interior and exterior design, specifications, locations, sizes, design features and prices of the homes. Modifications may vary by home and are subject to change without notice. All dimensions and square footages are approximate and can vary in production. No representations of any type are made by this floor plan. Colors shown are approximate representations of actual materials and are not intended to be an exact color match. Please consult our sales representative for details.