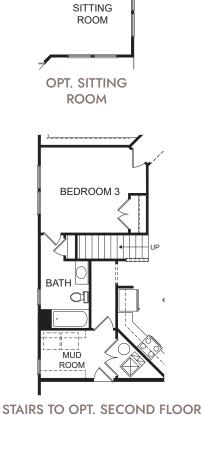

## DIANA

# 3 BED, 3 BATH, 2 CAR GARAGE 2,079 sq. ft.

Ŀ

In the continuing effort to improve our homes, builder reserves the right to modify the interior and exterior design, specifications, locations, sizes, design features and prices of the homes. Modifications may vary by home and are subject to change without notice. All dimensions and square footages are approximate and can vary in production. No representations of any type are made by this floor plan. Colors shown are approximate representations of actual materials and are not intended to be an exact color match. Please consult our sales representative for details.