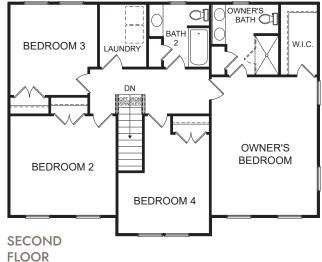

### **KELLY**

# 4 BED, 2.5 - 3.5 BATH, 2 CAR GARAGE 2,109 sq. ft.



**ELEVATION A** 



#### pitellhomes.com

In the continuing effort to improve our homes, builder reserves the right to modify the interior and exterior design, specifications, locations, sizes, design features and prices of the homes. Modifications may vary by home and are subject to change without notice. All dimensions and square footages are approximate and can vary in production. No representations of any type are made by this floor plan. Colors shown are approximate representations of actual materials and are not intended to be an exact color match. Please consult our sales representative for details.



### KELLY

## 4 BED, 2.5 - 3.5 BATH, 2 CAR GARAGE 2,109 sq. ft.









#### pitellhomes.com

In the continuing effort to improve our homes, builder reserves the right to modify the interior and exterior design, specifications, locations, sizes, design features and prices of the homes. Modifications may vary by home and are subject to change without notice. All dimensions and square footages are approximate and can vary in production. No representations of any type are made by this floor plan. Colors shown are approximate representations of actual materials and are not intended to be an exact color match. Please consult our sales representative for details.

E.