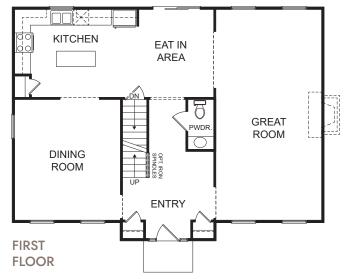

### **KELLY**

# 4 BED, 2.5 - 3.5 BATH, 2 CAR GARAGE 2,109 sq. ft.



**ELEVATION A** 



#### pitellhomes.com

In the continuing effort to improve our homes, builder reserves the right to modify the interior and exterior design, specifications, locations, sizes, design features and prices of the homes. Modifications may vary by home and are subject to change without notice. All dimensions and square footages are approximate and can vary in production. No representations of any type are made by this floor plan. Colors shown are approximate representations of actual materials and are not intended to be an exact color match. Please consult our sales representative for details.



### KELLY

## 4 BED, 2.5 - 3.5 BATH, 2 CAR GARAGE 2,109 sq. ft.









#### pitellhomes.com

In the continuing effort to improve our homes, builder reserves the right to modify the interior and exterior design, specifications, locations, sizes, design features and prices of the homes. Modifications may vary by home and are subject to change without notice. All dimensions and square footages are approximate and can vary in production. No representations of any type are made by this floor plan. Colors shown are approximate representations of actual materials and are not intended to be an exact color match. Please consult our sales representative for details.

E.