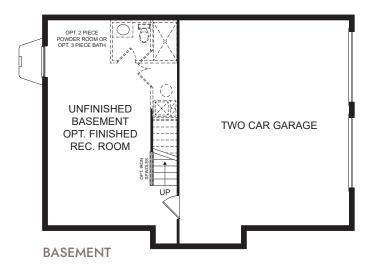

### **KELLY**

# 4 BED, 2.5 - 3.5 BATH, 2 CAR GARAGE 2,109 sq. ft.



**ELEVATION A** 



#### pitellhomes.com

In the continuing effort to improve our homes, builder reserves the right to modify the interior and exterior design, specifications, locations, sizes, design features and prices of the homes. Modifications may vary by home and are subject to change without notice. All dimensions and square footages are approximate and can vary in production. No representations of any type are made by this floor plan. Colors shown are approximate representations of actual materials and are not intended to be an exact color match. Please consult our sales representative for details.



### KELLY

## 4 BED, 2.5 - 3.5 BATH, 2 CAR GARAGE 2,109 sq. ft.









#### pitellhomes.com

In the continuing effort to improve our homes, builder reserves the right to modify the interior and exterior design, specifications, locations, sizes, design features and prices of the homes. Modifications may vary by home and are subject to change without notice. All dimensions and square footages are approximate and can vary in production. No representations of any type are made by this floor plan. Colors shown are approximate representations of actual materials and are not intended to be an exact color match. Please consult our sales representative for details.

E.