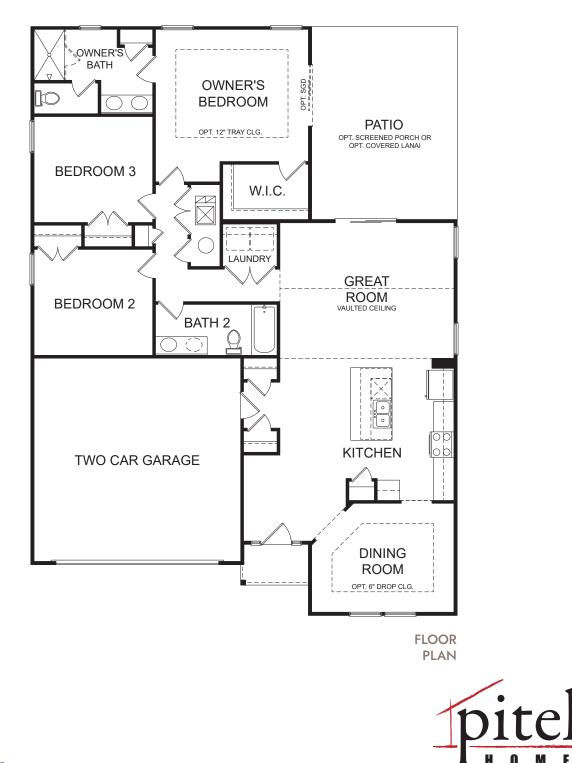

## BELLA

## 3 BED, 2 BATH, 2 CAR GARAGE 1,593 sq. ft.



**ELEVATION A** 



## pitellhomes.com

In the continuing effort to improve our homes, builder reserves the right to modify the interior and exterior design, specifications, locations, sizes, design features and prices of the homes. Modifications may vary by home and are subject to change without notice. All dimensions and square footages are approximate and can vary in production. No representations of any type are made by this floor plan. Colors shown are approximate representations of actual materials and are not intended to be an exact color match. Please consult our sales representative for details.



BELLA



## pitellhomes.com

In the continuing effort to improve our homes, builder reserves the right to modify the interior and exterior design, specifications, locations, sizes, design features and prices of the homes. Modifications may vary by home and are subject to change without notice. All dimensions and square footages are approximate and can vary in production. No representations of any type are made by this floor plan. Colors shown are approximate representations of actual materials and are not intended to be an exact color match. Please consult our sales representative for details.

EGULI HOUSER